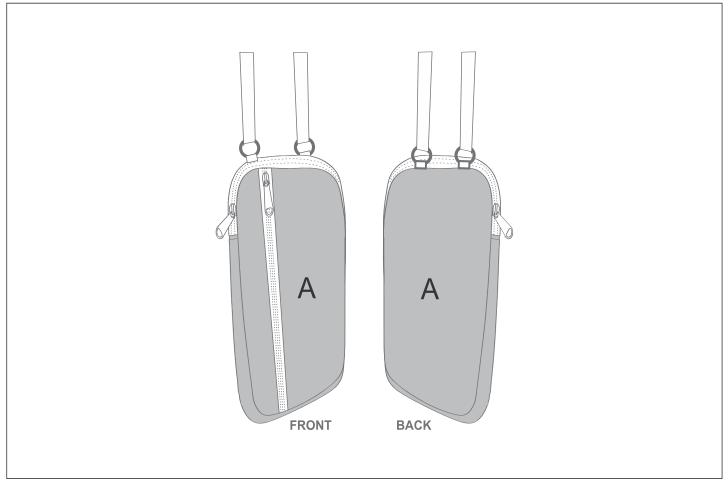

## **SG-HP-136-G**

PPS Hoppla Paarl Neoprene Cell Phone Pouch

## **Branding Options:**

| Position | Branding Method (Branding Code) | No. of Colours | Dimension               |
|----------|---------------------------------|----------------|-------------------------|
| Α        | Custom Sublimation A (CPSUB-A)  | Full Colour    | 284mm wide x 203mm high |